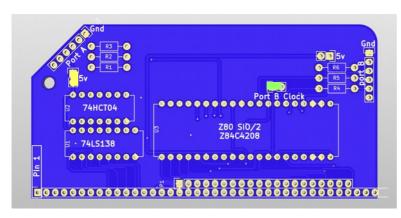

## **Dual Serial SIO/2 Module**

5v jumper optional if using FTDI cable to power RC2014. If RC2014 is powered from backplane, do not connect jumper.

Solder link on Port B Clock. Although Port B is not active in 32k BASIC, it still needs a clock signal for the SIO/2