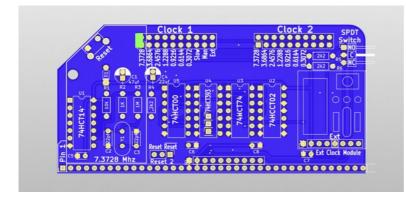

## **Dual Clock Module**

Solder link on Clock 1-7.3278 Mhz. This sets the CPU frequency to 7.3278Mhz and Serial Port A to 115,200bps