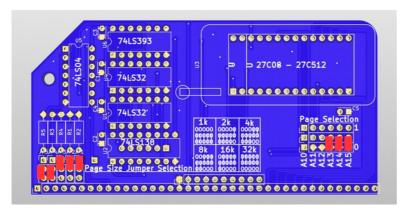

## **Pageable ROM Module**

Page Size (Lower, Lower, High, High, High) sets page size to 8k

Page Selection (None, None, None, Lower, Lower, Lower) sets the 8k page to start at 0x0000 on the 64k ROM