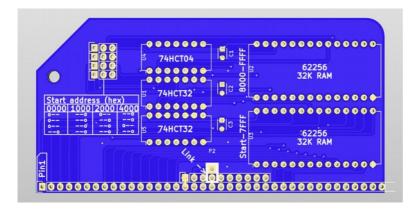

## 64k RAM Module

No jumpers required on this module

Do not solder a link where it says Link-->